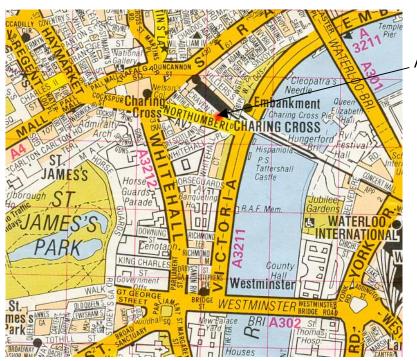

## From the Embankment Tube Station

Take the Villiers Street Exit. Turn left and walk through Embankment Place. Follow the Playhouse Theatre into Craven Street. 10 yards along the road you will come across iron gates, which are the entrance to Aria House. There is an intercom for the John Ellerman Foundation.

## From Charing Cross Station

Exit from the main front entrance of the station to the Strand. Turn left. Then turn left again between Next and Boots. Walk down Craven Street towards the river. Just before the Playhouse Theatre on the left-hand side, the iron gates are the entrance to Aria House. There is an intercom for the John Ellerman Foundation.